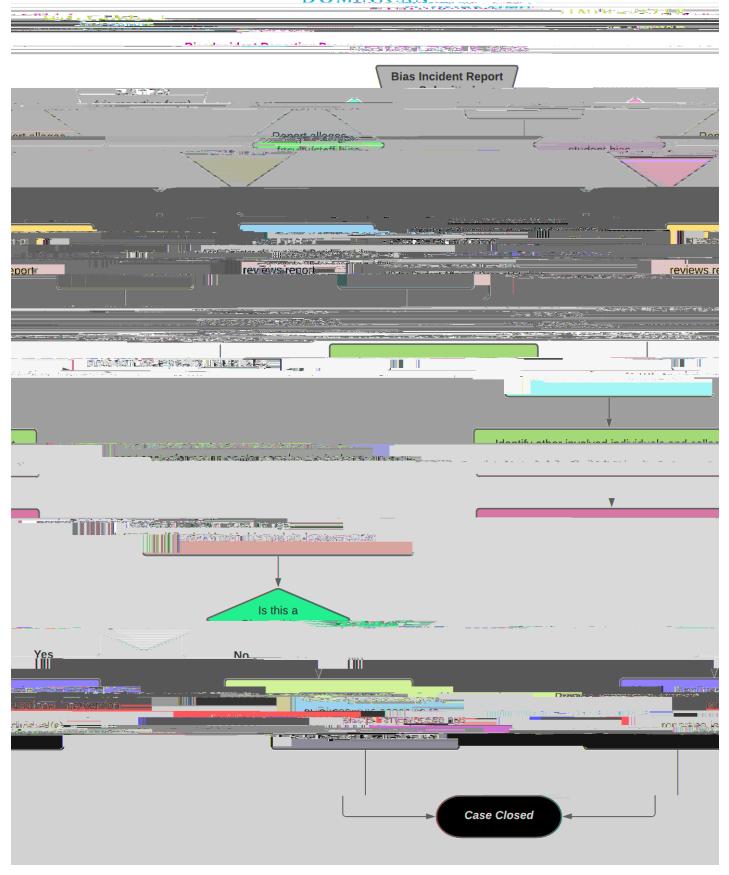

#### REPORTING TO THE UNIVERSITY & UNIVERSITY RESPONSE ACTION

(Please see the Bias Incident Report flowchart at the end of this document)

Ü^][|caj \* Áse) Áse8cÁ; Ásiase Á@|] • Ás@ ÁN} ãç^|• ãc Áq Á} å^|• cæ) å c@ Ác ] ^• Áq Æsã^} œ [8&\* ||aj \* Éso@ Ásiase ^• Ás@æsÁ ¢ã cÁj ás@ Ás@ Ág[{ { `} ãc Éæ) å Ás@ Áy[c^} cæiÁs^} å• Ás@æsÁ; æê à^Ár^} Áq `|Ásæ{ ] `• ÉÄÜ^][|caj \* Ás@ • ^Áş &ãa^} œ Áse|[¸ • c@ ÁN} ãç^|• ãc Áq Á^•][} å æ&&[|åāj \* |^Áse) å Áq Áy [çãa^Á `]][|cæiÁs c^|ç^} cā] Êæ) å Án å &ææā] È

5 bc bma ]hm]b F Ydcfh]b[
Ó㜠Ë^|æc^åÁ§ &ãå^} cÁ^] [ | o Á æ Ás^Á&[ { ] | ^c^| Ásæ} [ } ^{ [ `• ` } | ^••Ás@ Á§ åãçãå `æ|
{ æ ã \* Ás@ Á^] [ | oÁ æ) o Á[ Ás^Á&[ } ææ&c^åÁ[ Á[ ||[ , ` ] Á] Ás@ Á§ &ãå^} cÆQ Ás@æ/&æ•^Êæe
} æ{ ^Ásæ} åÁ^{ æðÁsæåå!^••Á @ ` |åÁs^Á; | çãå^åÁ[ ¦Á[ ||[ , Ë ] È

{ ão &[} å ˇ & dÉ É @ ed æ • { ^} dÉ Á ¦ Á& lãi ãi æ þÁæ& cão ão ÉÉ ( ˇ • oÁà ^ Án @ æ d ^ å Á, ão @ Án co@ ¦ÁN} ão, ^ ¦ • ão Î [~ão ^ • È

BE ADVISED: Any reported incidents of bias that may involve alleged or perceived sexual misconduct will be directed to the Title IX coordinator for further inquiry.

FYgdcbX]b[ hc FYdcfhg cZGhi XYbh6]Ug

FYgdcbX]b[ hc FYdcfhg cZ: UNI `hm/GhUZZ6]Ug

NOTE: Reports made by faculty/staff alleging bias on the part of faculty/staff are sent to the Director of Human Resources according to the processes delineated in the <u>Discrimination, Harassment, and Retaliation Prevention Policy for Employees</u>

# I b]j Yfg]lm: c``ck-i d 5 Wf]cb & NYI hGhYdg

U} &^\( \hat{A} \cdot \hat{A} \) \( \hat{A} \hat{A} \) \( \hat{A} \) \(

This protocol does not create a new category of prohibited behavior or a new process for members of the Dominican University community to be disciplined or sanctioned. U^] [ | c^å ÁS[ } å šc^śc ÁS[ ] å šc^śc ÁS[ ] å šc^śc ÁS[ ] å Šc ÁS[ ] å Šc ÁS[ ] [ -Á } ãc ÁS[ ] [ -Á } ãc ÁS[ ] Å [ ] Šc ÁS[ ] Å Å C å Å Šc ÅS[ ] [ -Á Šc ÁS[ ] Å ŠC ÁS[ ] [ -Á Šc ÁS[ ] ] Å ŠC ÁS[ ] [ -Á Šc ÁS[ ] ] Å ŠC ÁS[ ] [ -Á Šc ÁS[ ] ] [ -A Šc ÁS[ ] ] [ -